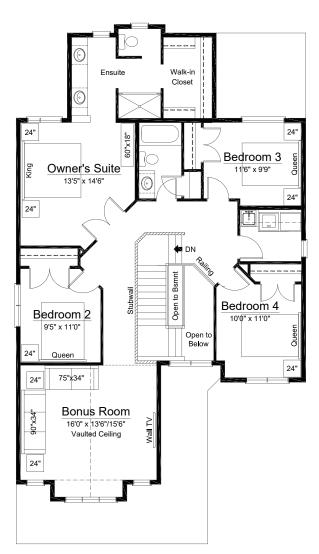

## Richmond II

Option: Oversized Garage Option / Open to Below Staircase

2,493 sq ft / Two Storey

Home Width: 34 ft

 $\begin{matrix} M & A & I & I \\ N & F & L \\ O & O & R \end{matrix}$ 

UPPERFLOO

1,391 sq ft