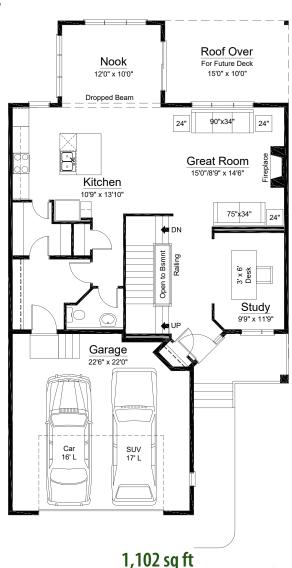

## Richmond II

Option: Oversized Garage Option / Open to Below Staircase

2,493 sq ft / Two Storey

Home Width: 34 ft

 $\begin{matrix} M & A & I & I \\ N & F & L \\ O & O & R \end{matrix}$ 

UPPERFLOO

1,391 sq ft