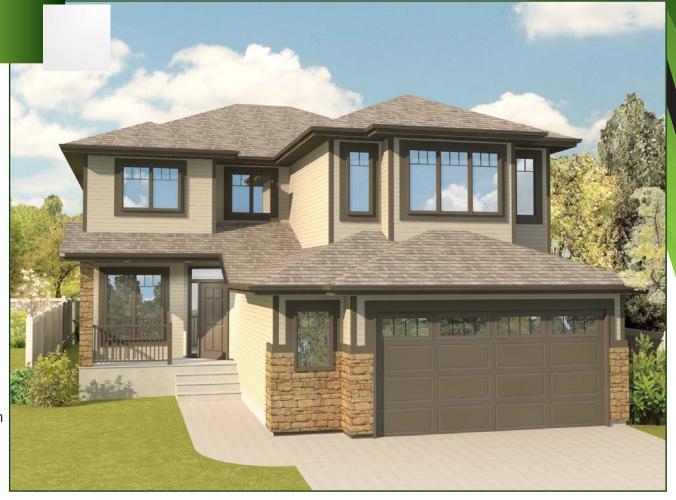

## Richmond II

2,493 sq ft / Two Storey

Home Width: 34 ft

## **INCLUDED UPGRADES**

- Siding with Exterior Stone
- Oversized Kitchen Island
- Oversized 22'6"(w) x 22'0"(d) Two Car Garage
- 9'0" Main Floor / Basement Wall Height
- Railing / Stubwall Around Three Storey Staircase
- Double Sink in Ensuite
- Oversized Master Bedroom Walk In Closet
- Designer Front Door with Sidelite
- Concrete Front Verandah
- Three Storey Staircase with Railing / Stubwall
- 3'0" high basement windows ideal for basement development
- Double Doors to All Bedroom Closets
- Main Floor Fireplace + Second Floor Laundry Room
- 4 Bedrooms on Second Floor
- Vaulted Ceiling in Bonus Room